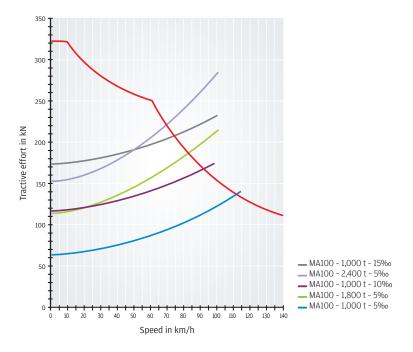

1                            |
| Length                        | 19.720 m                             |
| Traction motors               | 4 asynchronous motors                |
| Electric braking              | Regenerative and rheostatic 2,600 kW |
| Multiple unit operation       | Yes                                  |
| Homologation                  | France                               |
| Year of construction          | 2000-2006                            |
| Electric power supply         | 1.5 kV DC - 25 kV 50 Hz              |
| Safety systems                | KVB, RPS, GSM-R radio                |
| Other equipment               | Energy meter, "Midi" access          |
|                               |                                      |

## **Tractive effort - speed curve**