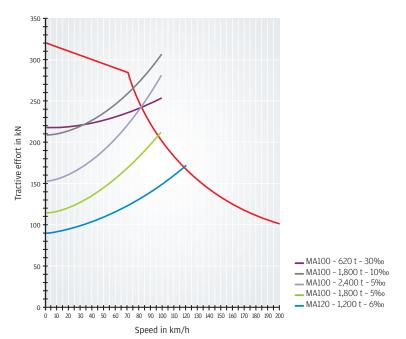

|
| Length                     | 19.110 m                                          |
| Traction motors            | 4 asynchronous motors                             |
| Electric braking           | Regenerative and rheostatic 2,950 kW              |
| Multiple unit operation    | No                                                |
| Homologations              | France-Belgium, Morocco<br>Freight and passengers |
| Year of construction       | 1996-2000                                         |
| Electric power supply      | 1.5/3 kV DC - 25 kV 50 Hz                         |
| Safety systems             | KVB, RPS, GSM-R radio, Memor (Belgium)            |
| Other equipment            | Energy meter                                      |

## **✓** tractive effort – speed curve