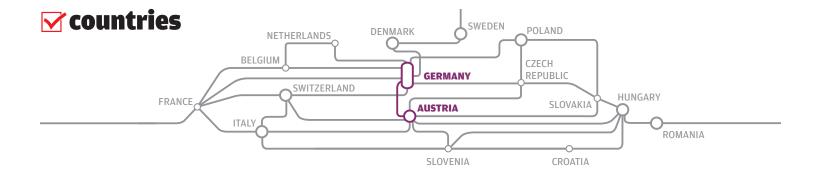

## **☑** main technical data

| Manufacturer               | Bombardier            |
|----------------------------|-----------------------|
| Continuous rated power     | 5,600 kW              |
| Maximum speed              | 140 km/h              |
| Starting tractive effort   | 300 kN                |
| Continuous tractive effort | 252 kN at 80 km/h     |
| Weight in working order    | 84 t                  |
| Wheel arrangement          | Bo'Bo'                |
| Clearance gauge            | UIC 505-1             |
| Length                     | 18.900 m              |
| Traction motors            | 4 asynchronous motors |
| Electric braking           | Regenerative 5,600 kW |
| Multiple unit operation    | Yes                   |
| Homologations              | Germany-Austria       |
| Year of construction       | 2009                  |
| Electric power supply      | 15 kV 16.7 Hz         |
| Safety systems             | GSM-R radio, PZB, LZB |
| Other equipment            | Energy meter, EBuLa   |