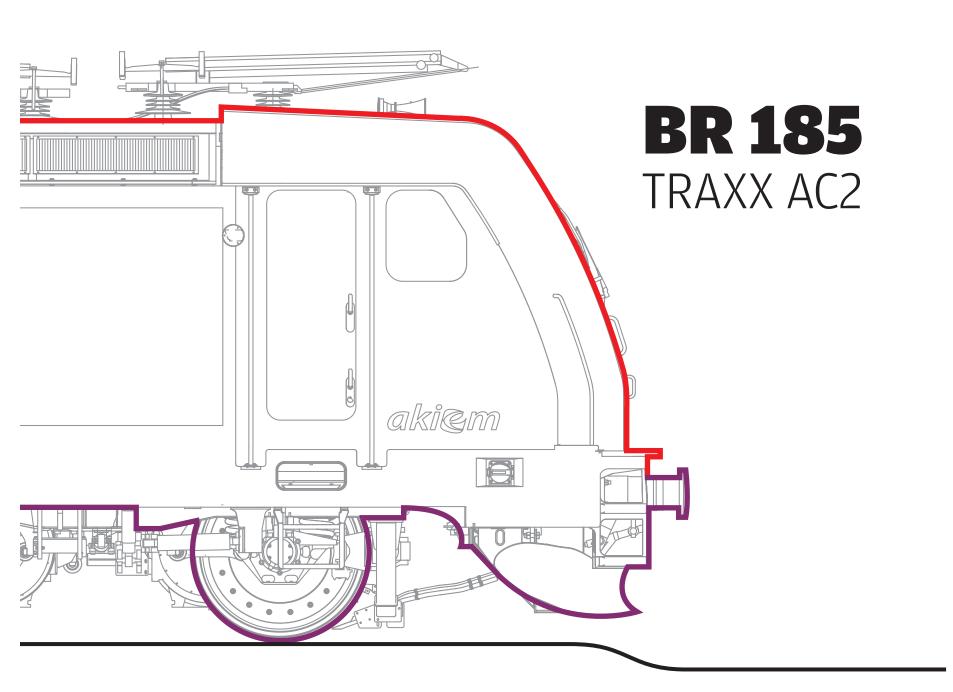

## **☑** main technical data

| Manufacturer               | Bombardier            |
|----------------------------|-----------------------|
| Continuous rated power     | 5,600 kW              |
| Maximum speed              | 140 km/h              |
| Starting tractive effort   | 300 kN                |
| Continuous tractive effort | 252 kN at 80 km/h     |
| Weight in working order    | 84 t                  |
| Wheel arrangement          | Bo'Bo'                |
| Clearance gauge            | UIC 505-1             |
| Length                     | 18.900 m              |
| Traction motors            | 4 asynchronous motors |
| Electric braking           | Regenerative 5,600 kW |
| Multiple unit operation    | Yes                   |
| Homologations              | Germany-Austria       |
| Year of construction       | 2009                  |
| Electric power supply      | 15 kV 16.7 Hz         |
| Safety systems             | GSM-R radio, PZB, LZB |
| Other equipment            | Energy meter, EBuLa   |