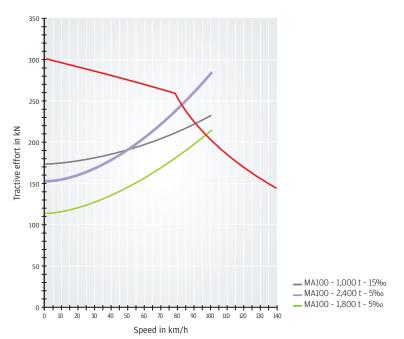

tractive effort   | 300 kN                |
| Continuous tractive effort | 252 kN at 80 km/h     |
| Weight in working order    | 84 t                  |
| Wheel arrangement          | Bo'Bo'                |
| Clearance gauge            | UIC 505-1             |
| Length                     | 18.900 m              |
| Traction motors            | 4 asynchronous motors |
| Electric braking           | Regenerative 5,600 kW |
| Multiple unit operation    | Yes                   |
| Homologations              | Germany-Austria       |
| Year of construction       | 2009                  |
| Electric power supply      | 15 kV 16.7 Hz         |
| Safety systems             | GSM-R radio, PZB, LZB |
| Other equipment            | Energy meter, EBuLa   |

## **✓** tractive effort – speed curve