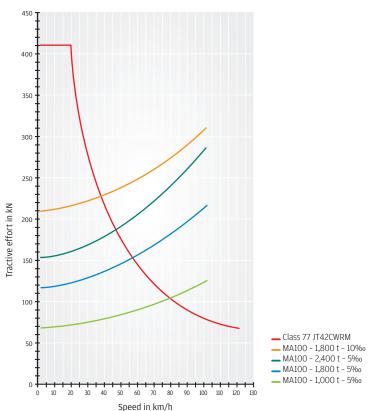

6 km/h                     |
| Weight in working order    | 129.6 t                                 |
| Wheel arrangement          | Co'Co                                   |
| Clearance gauge            | UIC 505-1                               |
| Length                     | 21.400 m                                |
| Traction motors            | 6 DC motors                             |
| Electric braking           | No                                      |
| Multiple unit operation    | Yes                                     |
| Homologations              | France-Germany, Belgium                 |
| Year of construction       | 2009                                    |
| Safety systems             | KVB, RPS, DAAT, Radio GSM-R, PZB, MEMOR |

## **✓** tractive effort – speed curve