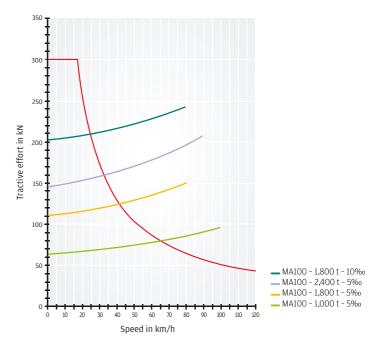

|
| Clearance gauge            | G1                                                      |
| Length                     | 17 m                                                    |
| Traction motors            | 4 asynchronous motors                                   |
| Electric braking           | Rheostatic 1,450 kW                                     |
| Multiple unit operation    | Yes                                                     |
| Homologation               | France                                                  |
| Year of construction       | 2018-2020                                               |
| Safety systems             | KVB, RPS, DAAT, TVM 430, GSM-R radio, ERTMS BL3 in 2019 |

## ▼ tractive effort – speed curve