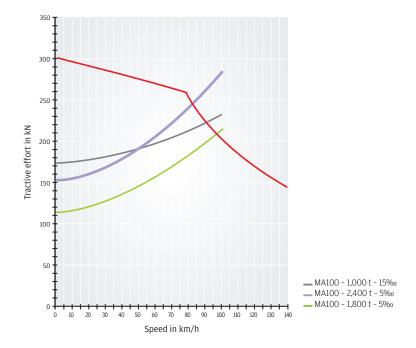

|
| Length                     | 18.900 m                                                 |
| Traction motors            | 4 asynchronous motors                                    |
| Electric braking           | Regenerative and rheostatic 2,600 kW                     |
| Multiple unit operation    | Yes                                                      |
| Homologations              | Italy, Poland                                            |
| Year of construction       | 2015-2017                                                |
| Electric power supply      | 3 kV DC                                                  |
| Safety systems             | GSM-R radio, SCMT (Italy),<br>bimode radio, SHP (Poland) |

## **Tractive effort - speed curve**