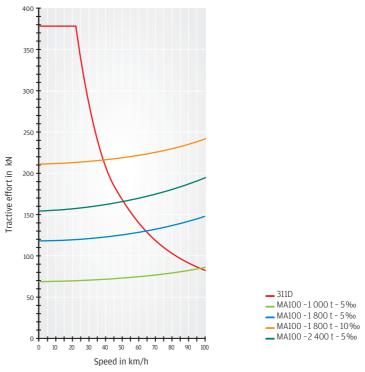

Maximum speed              | 100 km/h                  |
| Starting tractive effort   | 376 kN                    |
| Continuous tractive effort | 240 kN at 25.9 km/h       |
| Weight in working order    | 120 t                     |
| Wheel arrangement          | Co'Co                     |
| Clearance gauge            | UIC 505-1                 |
| Length                     | 17.750 m                  |
| Traction motors            | 6 DC motors               |
| Electric braking           | No                        |
| Multiple unit operation    | No                        |
| Homologations              | Poland                    |
| Year of construction       | 2007/2008 (Modernisation) |
| Safety system              | CA/SHP/Pirlanda Analogue  |

## ✓ tractive effort-speed curve