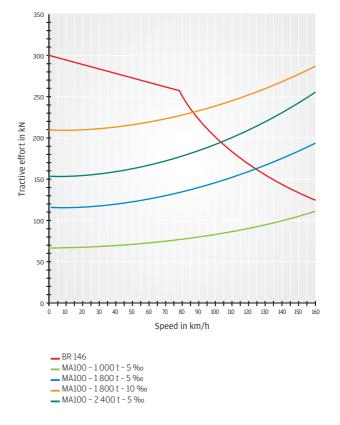

g tractive effort   | 300 kN                |
| Continuous tractive effort | 252 kN at 80 km/h     |
| Weight in working order    | 84 t                  |
| Wheel arrangement          | Bo'Bo'                |
| Clearance gauge            | UIC 505-1             |
| Length                     | 18.900 m              |
| Tractin motors             | 4 asynchronous motors |
| Electric braking           | Regenerative 5,600 kW |
| Multiple unit operation    | Yes                   |
| Homologations              | Germany               |
| Year of construction       | 2005                  |
| Electric power supply      | 15 kV 16.7 Hz         |
| Safety systems             | GSM-R radio, PZB, LZB |
| Other equipment            | Energy meter, EBuLa   |

## **✓** tractive effort-speed curve