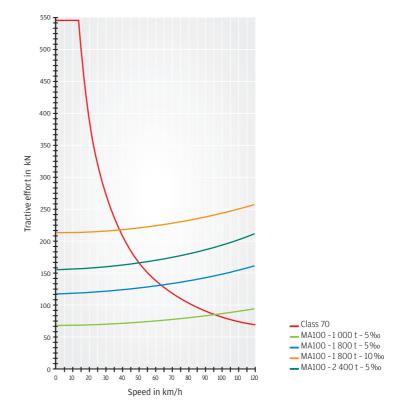

Diesel engine power     | 2,750 kW          |
| Power output at wheel rim  | 2,250 kW          |
| Maximum speed              | 120 km/h          |
| Starting tractive effort   | 544 kN            |
| Continuous tractive effort | 427 kN at 18 km/h |
| Weight in working order    | 129 t             |
| Wheel arrangement          | Co-Co             |
| Clearance gauge            | L-A1-1806         |
| Length                     | 21.710 m          |
| Traction motors            | 6 AC motors       |
| Electric braking           | Yes               |
| Multiple unit operation    | Yes               |
| Homologation               | United Kingdom    |
| Year of construction       | 2009 - 2012       |
| Safety systems             | AWS, TPWS         |

## **✓** tractive effort-speed curve