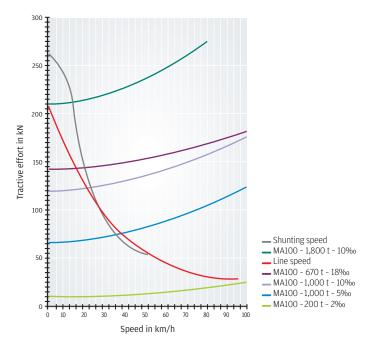

|
| Clearance gauge            | UIC 505-1                                                |
| Length                     | 14.130 m                                                 |
| Hydraulic transmission     | Voith L4r4zseU2                                          |
| Hydrodynamic braking       | Yes                                                      |
| Multiple unit operation    | Yes                                                      |
| Homologation               | Italy                                                    |
| Year of construction       | 2009-2010                                                |
| Safety systems             | SCMT, RSC, GSM-R radio                                   |

## **Tractive effort - speed curve**