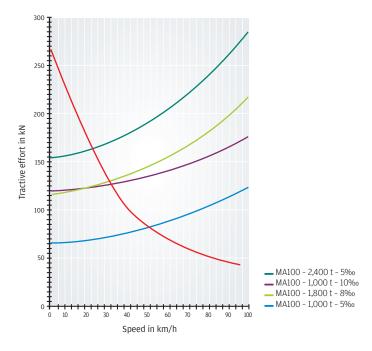

|
| Multiple unit operation         | Yes                                                                                                                        |
| Homologations                   | France, France-Germany, Germany-Netherlands                                                                                |
| Year of construction            | 2006-2007, 2012-2013 (TVM 430 version)                                                                                     |
| Safety systems                  | GSM-R radio, PZB (Germany), KVB (France),<br>DAAT (France), ATB-NG (Netherlands),<br>TVM 430 on works locomotives (France) |

## **Tractive effort - speed curve**