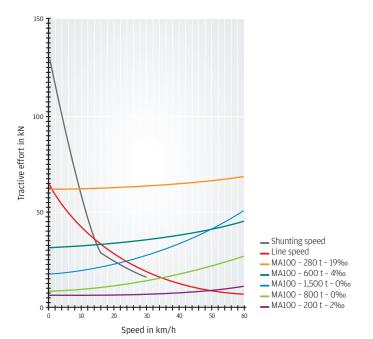

|
| Clearance gauge            | UIC 505-1                                              |
| Length                     | 10.140 m                                               |
| Hydraulic transmission     | Voith L2r4sU2                                          |
| Hydrodynamic braking       | No                                                     |
| Homologations              | France                                                 |
| Year of construction       | 1984-1988                                              |
| Safety systems             | RPS                                                    |
| Multiple unit operation    | No                                                     |

## **✓** tractive effort – speed curve