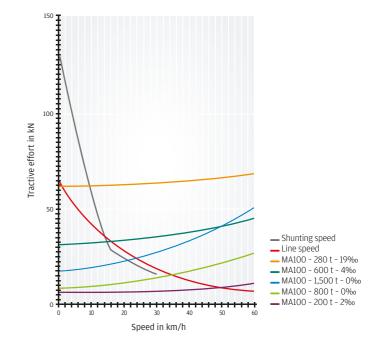

|
| Length                         | 10.140 m                                               |
| Hydraulic transmission         | Voith L2r4sU2                                          |
| Hydrodynamic braking           | No                                                     |
| Homologations                  | France                                                 |
| Year of construction           | 1984-1988                                              |
| Safety systems                 | RPS                                                    |
| Multiple unit operation        | No                                                     |
|                                |                                                        |

## tractive effort speed curve